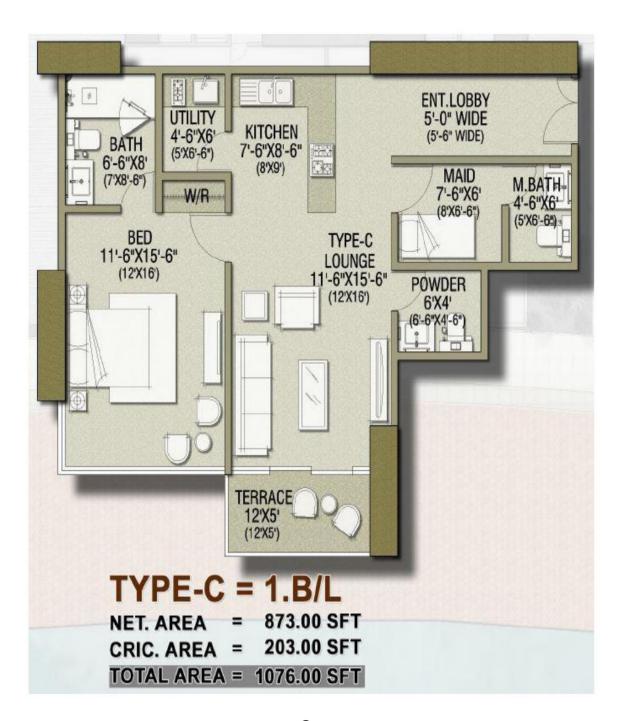

#### HMR Waterfront - Tower 4 Saima Tower 2 - Plot 5 Tentative Sizes

| × ×          | <u> </u>            |         |              |
|--------------|---------------------|---------|--------------|
| 1 Bed Lounge | 6th to 10th Floors  | Type C  | 1076 sq. ft. |
| 1 Bed Lounge | 11th to 20th Floors | Type C  | 1076 sq. ft. |
| 1 Bed Lounge | 21st to 30th Floors | Type C  | 1076 sq. ft. |
|              |                     |         |              |
| 2 Bed Lounge | 6th to 10th Floors  | Type B  | 1352 sq. ft. |
| 2 Bed Lounge | 11th to 20th Floors | Type B  | 1352 sq. ft. |
| 2 Bed Lounge | 21st to 30th Floors | Type B  | 1352 sq. ft. |
|              |                     |         |              |
| 3 Bed Lounge | 6th to 15th Floors  | Type A  | 2211 sq. ft. |
| 3 Bed Lounge | 16th to 25th Floors | Type A  | 2211 sq. ft. |
| 3 Bed Lounge | 26th to 38th Floors | Type A  | 2211 sq. ft. |
|              |                     |         |              |
| 4 Bed Lounge | 31st to 35th Floors | Type XL | 2467 sq. ft. |
| 4 Bed Lounge | 36th to 38th Floors | Type XL | 2467 sq. ft. |