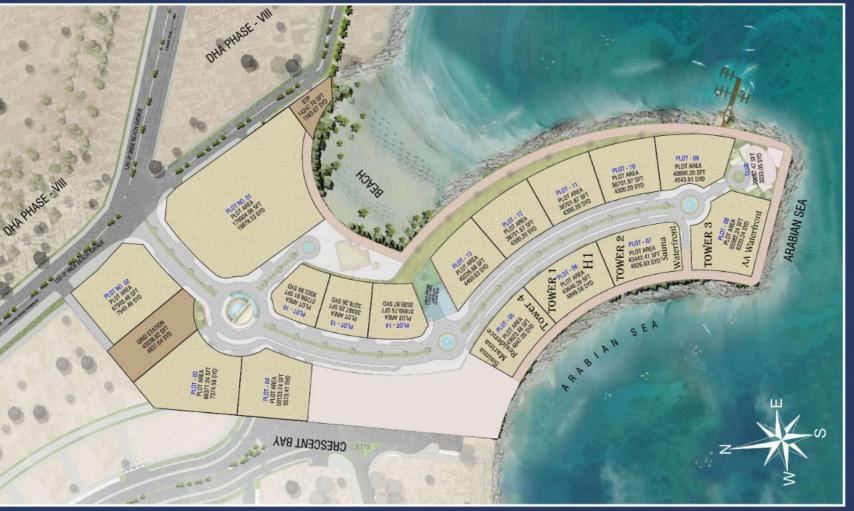

#### Ground + 41 FULL SEA FACING SKY SCAPPER

#### PAKISTAN TALLEST BEACH FRONT RESIDENTIAL TOWER

LOCATION: HMR WATERFRONT DHA PHASE 8 KHI

| 1 BED LOUNGE |              |            |            |            |             |  |  |
|--------------|--------------|------------|------------|------------|-------------|--|--|
|              |              | PRE PRE LA | UNCH PRICE | PRE LA     | NUNCH PRICE |  |  |
| Sr No        | Floors       | S.V        | B.V        | S.V        | B.V         |  |  |
| 1            | 06th to 10th | 43,300,000 | 41,200,000 | 45,500,000 | 43,200,000  |  |  |
| 2            | 11th to 20th | 45,550,000 | 43,900,000 | 47,700,000 | 46,100,000  |  |  |
| 3            | 21st to 30th | 50,300,000 | 47,750,000 | 52,800,000 | 50,000,000  |  |  |