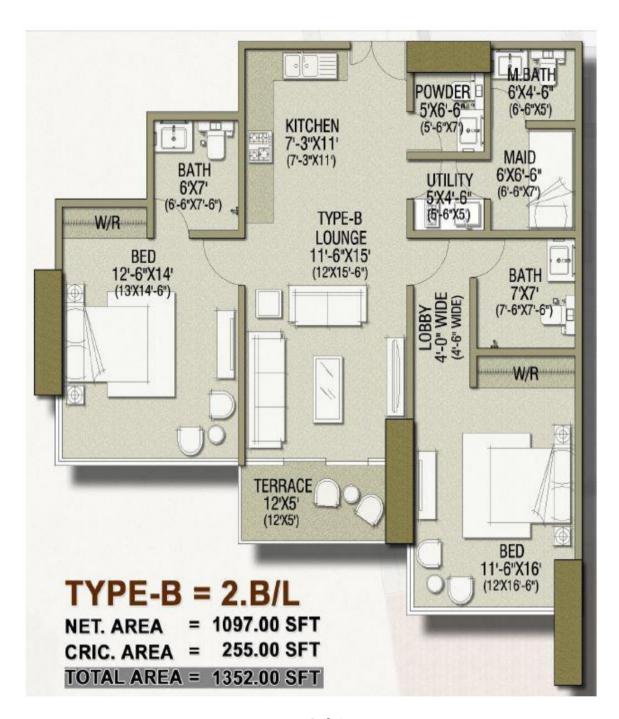

#### HMR Waterfront - Tower 4 Saima Tower 2 - Plot 5 Tentative Sizes

| × ×          | <u> </u>            |         |              |
|--------------|---------------------|---------|--------------|
| 1 Bed Lounge | 6th to 10th Floors  | Type C  | 1076 sq. ft. |
| 1 Bed Lounge | 11th to 20th Floors | Type C  | 1076 sq. ft. |
| 1 Bed Lounge | 21st to 30th Floors | Type C  | 1076 sq. ft. |
|              |                     |         |              |
| 2 Bed Lounge | 6th to 10th Floors  | Type B  | 1352 sq. ft. |
| 2 Bed Lounge | 11th to 20th Floors | Type B  | 1352 sq. ft. |
| 2 Bed Lounge | 21st to 30th Floors | Type B  | 1352 sq. ft. |
|              |                     |         |              |
| 3 Bed Lounge | 6th to 15th Floors  | Type A  | 2211 sq. ft. |
| 3 Bed Lounge | 16th to 25th Floors | Type A  | 2211 sq. ft. |
| 3 Bed Lounge | 26th to 38th Floors | Type A  | 2211 sq. ft. |
|              |                     |         |              |
| 4 Bed Lounge | 31st to 35th Floors | Type XL | 2467 sq. ft. |
| 4 Bed Lounge | 36th to 38th Floors | Type XL | 2467 sq. ft. |