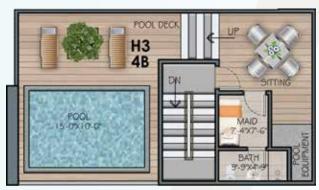

### TYPE - H3 (NON-CORNER) 4 BED PREMIUM APARTMENT - SEA VIEW

TOTAL AREA: 5300 SQ.FT.

| Name:             | Read, Understood & Accepted |
|-------------------|-----------------------------|
| Apartment No.:    |                             |
| Floor: Block:     |                             |
| Total Cost: Date: | Signature                   |

## PAYMENT PLAN 4 BED PREMIUM APARTMENT - SEA VIEW TYPE - H3 (NON-CORNER)

| MODE OF PAYMENT                              | AMOUNT      |
|----------------------------------------------|-------------|
| On Booking (1st July. 2023)                  | 10,000,000  |
| Confirmation (1st Aug. 2023)                 | 10,000,000  |
| Allocation (1st Sep. 2023)                   | 10,000,000  |
| Inception (1st Oct. 2023)                    | 10,000,000  |
| 62 Monthly Installments (Rs. 3,000,000 X 62) | 186,000,000 |
| from (1st Nov. 2023)                         |             |
| On Possession                                | 14,000,000  |
| TOTAL AMOUNT (UNIT PRICE)                    | 240,000,000 |