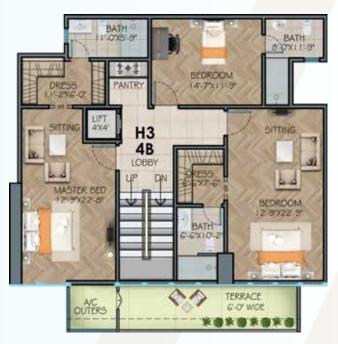

### TYPE - H3 (NON-CORNER) 4 BED PREMIUM APARTMENT - SEA VIEW

TOTAL AREA: 5300 SQ.FT.

| Name:             | Read, Understood & Accepted |
|-------------------|-----------------------------|
| Apartment No.:    |                             |
| Floor: Block:     |                             |
| Total Cost: Date: | Signature                   |

## PAYMENT PLAN 4 BED PREMIUM APARTMENT - SEA VIEW TYPE - H3 (NON-CORNER)

| MODE OF PAYMENT                              | AMOUNT      |
|----------------------------------------------|-------------|
| On Booking (1st July. 2023)                  | 10,000,000  |
| Confirmation (1st Aug. 2023)                 | 10,000,000  |
| Allocation (1st Sep. 2023)                   | 10,000,000  |
| Inception (1st Oct. 2023)                    | 10,000,000  |
| 62 Monthly Installments (Rs. 3,000,000 X 62) | 186,000,000 |
| from (1st Nov. 2023)                         |             |
| On Possession                                | 14,000,000  |
| TOTAL AMOUNT (UNIT PRICE)                    | 240,000,000 |