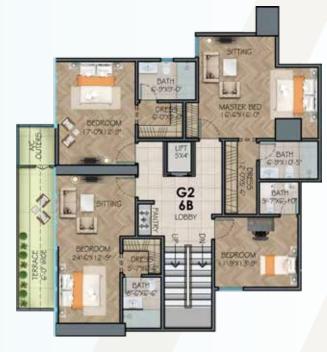

## TYPE - G2 (NON-CORNER) 6 BED LUXURY APARTMENT - SEA VIEW

TOTAL AREA: 6100 SQ.FT.

| Name:             |   | Read, Understood & Accepted |
|-------------------|---|-----------------------------|
| Apartment No.:    |   |                             |
| Floor: Block:     | _ |                             |
| Total Cost: Date: |   | Signature                   |

## PAYMENT PLAN 6 BED LUXURY APARTMENT - SEA VIEW TYPE - G2 (NON-CORNER)

| MODE OF PAYMENT                              | AMOUNT      |
|----------------------------------------------|-------------|
| On Booking (1st July. 2023)                  | 13,500,000  |
| Confirmation (1st Aug. 2023)                 | 13,500,000  |
| Allocation (1st Sep. 2023)                   | 13,500,000  |
| Inception (1st Oct. 2023)                    | 13,500,000  |
| 62 Monthly Installments (Rs. 3,300,000 X 62) | 204,600,000 |
| from (1st Nov. 2023)                         |             |
| On Possession                                | 16,400,000  |
| TOTAL AMOUNT (UNIT PRICE)                    | 275,000,000 |