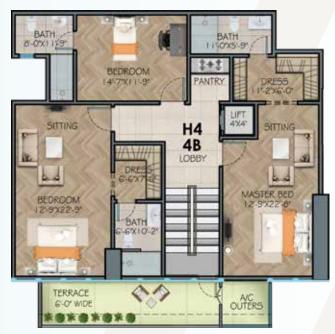

## TYPE - H4 (NON-CORNER) 4 BED PREMIUM APARTMENT - SEA VIEW

**TOTAL AREA: 5300 SQ.FT.** 

| Name:          |        | _ | Read, Understood & Accepted |  |
|----------------|--------|---|-----------------------------|--|
| Apartment No.: |        | _ |                             |  |
| -loor:         | Block: | _ |                             |  |
| Гotal Cost:    | Date:  | _ | Signature                   |  |

# PAYMENT PLAN 4 BED PREMIUM APARTMENT - SEA VIEW TYPE - H4 (NON-CORNER)

| MODE OF PAYMENT                              | AMOUNT      |
|----------------------------------------------|-------------|
| On Booking (1st July. 2023)                  | 10,000,000  |
| Confirmation (1st Aug. 2023)                 | 10,000,000  |
| Allocation (1st Sep. 2023)                   | 10,000,000  |
| Inception (1st Oct. 2023)                    | 10,000,000  |
| 62 Monthly Installments (Rs. 3,000,000 X 62) | 186,000,000 |
| from (1st Nov. 2023)                         |             |
| On Possession                                | 14,000,000  |
| TOTAL AMOUNT (UNIT PRICE)                    | 240,000,000 |