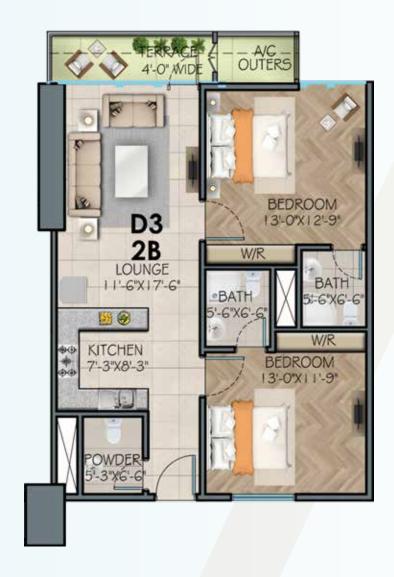

## TYPE - D3 (NON-CORNER) 2 BED LUXURY APARTMENT - CITY/POOL VIEW

TOTAL AREA: 1150 SQ.FT.

| Name:             | Read, Understood & Accepted |
|-------------------|-----------------------------|
| Apartment No.:    |                             |
| Floor: Block:     | <u> </u>                    |
| Total Cost: Date: | Signature                   |

## PAYMENT PLAN 2 BED LUXURY APARTMENT - CITY/POOL VIEW TYPE - D3 (NON-CORNER)

| MODE OF PAYMENT                            | AMOUNT     |
|--------------------------------------------|------------|
| On Booking (1st July. 2023)                | 2,400,000  |
| Confirmation (1st Aug. 2023)               | 2,400,000  |
| Allocation (1st Sep. 2023)                 | 2,400,000  |
| Inception (1st Oct. 2023)                  | 2,400,000  |
| 62 Monthly Installments (Rs. 500,000 X 62) | 31,000,000 |
| from (1st Nov. 2023)                       |            |
| On Possession                              | 5,400,000  |
| TOTAL AMOUNT (UNIT PRICE)                  | 46,000,000 |