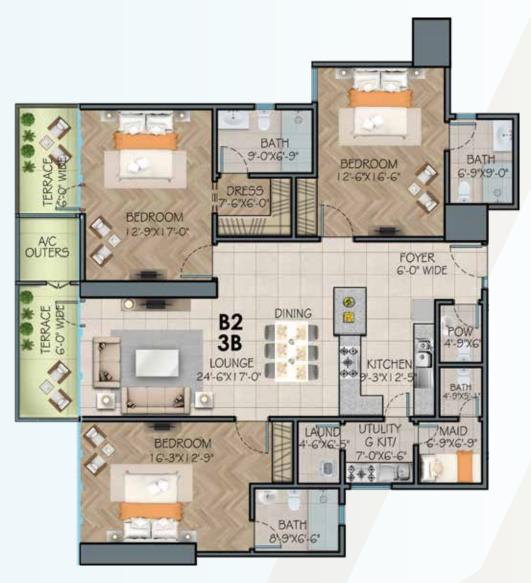

### TYPE - B2 (NON-CORNER) 3 BED LUXURY APARTMENT - SEA VIEW

TOTAL AREA: 2375 SQ.FT.

| Name:             | Read, Understood & Accepted |
|-------------------|-----------------------------|
| Apartment No.:    |                             |
| Floor: Block:     |                             |
| Total Cost: Date: | Signature                   |