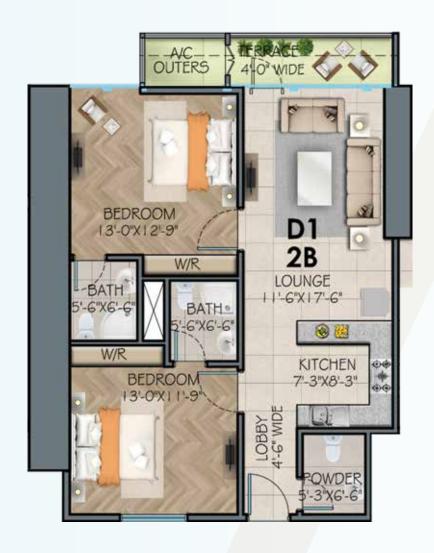

### TYPE - D1 (NON-CORNER) 2 BED LUXURY APARTMENT - CITY/POOL VIEW

**TOTAL AREA: 1150 SQ.FT.** 

| Name:             | Read, Understood & Accepted |
|-------------------|-----------------------------|
| Apartment No.:    |                             |
| Floor: Block:     |                             |
| Total Cost: Date: | Signature                   |

## PAYMENT PLAN 2 BED LUXURY APARTMENT - CITY/POOL VIEW TYPE - D1 (NON-CORNER)

| MODE OF PAYMENT                            | AMOUNT     |
|--------------------------------------------|------------|
| On Booking (1st July. 2023)                | 2,400,000  |
| Confirmation (1st Aug. 2023)               | 2,400,000  |
| Allocation (1st Sep. 2023)                 | 2,400,000  |
| Inception (1st Oct. 2023)                  | 2,400,000  |
| 62 Monthly Installments (Rs. 500,000 X 62) | 31,000,000 |
| from (1st Nov. 2023)                       |            |
| On Possession                              | 5,400,000  |
| TOTAL AMOUNT (UNIT PRICE)                  | 46,000,000 |