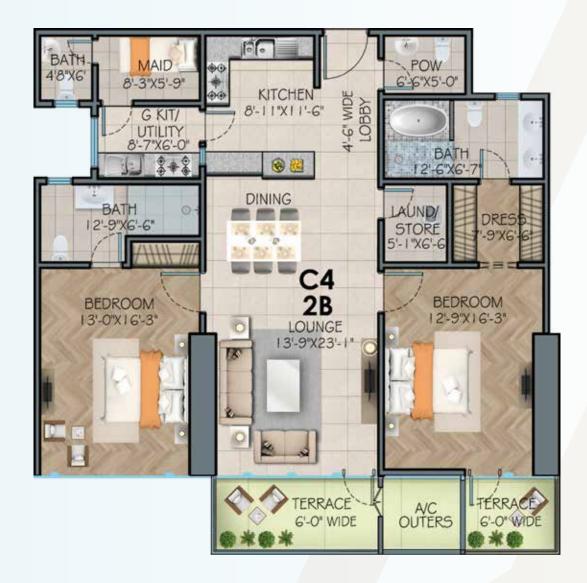

### TYPE - C4 (NON CORNER) 2 BED PREMIUM APARTMENT - SEA VIEW

TOTAL AREA: 1945 SQ.FT.

| Name:             | Read, Understood & Accepted |
|-------------------|-----------------------------|
| Apartment No.:    |                             |
| Floor: Block:     |                             |
| Total Cost: Date: | Signature                   |

## PAYMENT PLAN 2 BED PREMIUM APARTMENT - SEA VIEW TYPE - C4 (NON CORNER)

| MODE OF PAYMENT                            | AMOUNT     |
|--------------------------------------------|------------|
| On Booking (1st July. 2023)                | 3,300,000  |
| Confirmation (1st Aug. 2023)               | 3,300,000  |
| Allocation (1st Sep. 2023)                 | 3,300,000  |
| Inception (1st Oct. 2023)                  | 3,300,000  |
| 62 Monthly Installments (Rs. 895,000 X 62) | 55,490,000 |
| from (1st Nov. 2023)                       |            |
| On Possession                              | 8,310,000  |
| TOTAL AMOUNT (UNIT PRICE)                  | 77,000,000 |