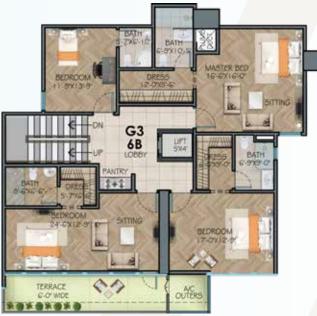

## TYPE - G3 (NON-CORNER) 6 BED LUXURY APARTMENT - SEA VIEW

TOTAL AREA: 6100 SQ.FT.

| Name:             | Read, Understood & Accepted |           |  |
|-------------------|-----------------------------|-----------|--|
| Apartment No.:    |                             |           |  |
| Floor: Block:     | _                           |           |  |
| Total Cost: Date: |                             | Signature |  |

## PAYMENT PLAN 6 BED LUXURY APARTMENT - SEA VIEW TYPE - G3 (NON-CORNER)

| MODE OF PAYMENT                              | AMOUNT      |
|----------------------------------------------|-------------|
| On Booking (1st July. 2023)                  | 13,500,000  |
| Confirmation (1st Aug. 2023)                 | 13,500,000  |
| Allocation (1st Sep. 2023)                   | 13,500,000  |
| Inception (1st Oct. 2023)                    | 13,500,000  |
| 62 Monthly Installments (Rs. 3,300,000 X 62) | 204,600,000 |
| from (1st Nov. 2023)                         |             |
| On Possession                                | 16,400,000  |
| TOTAL AMOUNT (UNIT PRICE)                    | 275,000,000 |