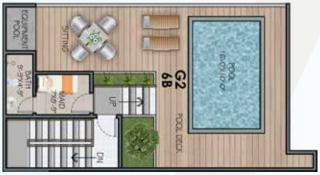

## TYPE - G2 (NON-CORNER) 6 BED LUXURY APARTMENT - SEA VIEW

TOTAL AREA: 6100 SQ.FT.

| Name:             |   | Read, Understood & Accepted |
|-------------------|---|-----------------------------|
| Apartment No.:    |   |                             |
| Floor: Block:     | _ |                             |
| Total Cost: Date: |   | Signature                   |

## PAYMENT PLAN 6 BED LUXURY APARTMENT - SEA VIEW TYPE - G2 (NON-CORNER)

| MODE OF PAYMENT                              | AMOUNT      |
|----------------------------------------------|-------------|
| On Booking (1st July. 2023)                  | 13,500,000  |
| Confirmation (1st Aug. 2023)                 | 13,500,000  |
| Allocation (1st Sep. 2023)                   | 13,500,000  |
| Inception (1st Oct. 2023)                    | 13,500,000  |
| 62 Monthly Installments (Rs. 3,300,000 X 62) | 204,600,000 |
| from (1st Nov. 2023)                         |             |
| On Possession                                | 16,400,000  |
| TOTAL AMOUNT (UNIT PRICE)                    | 275,000,000 |