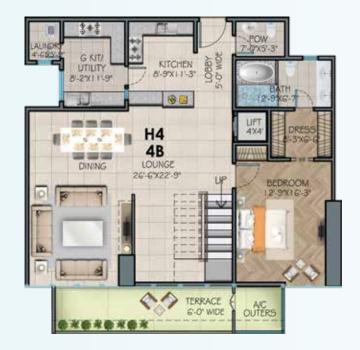

## TYPE - H4 (NON-CORNER) 4 BED PREMIUM APARTMENT - SEA VIEW

**TOTAL AREA: 5300 SQ.FT.** 

| Name:          |        | _ | Read, Understood & Accepted |  |
|----------------|--------|---|-----------------------------|--|
| Apartment No.: |        | _ |                             |  |
| -loor:         | Block: | _ |                             |  |
| Гotal Cost:    | Date:  | _ | Signature                   |  |

# PAYMENT PLAN 4 BED PREMIUM APARTMENT - SEA VIEW TYPE - H4 (NON-CORNER)

| MODE OF PAYMENT                              | AMOUNT      |
|----------------------------------------------|-------------|
| On Booking (1st July. 2023)                  | 10,000,000  |
| Confirmation (1st Aug. 2023)                 | 10,000,000  |
| Allocation (1st Sep. 2023)                   | 10,000,000  |
| Inception (1st Oct. 2023)                    | 10,000,000  |
| 62 Monthly Installments (Rs. 3,000,000 X 62) | 186,000,000 |
| from (1st Nov. 2023)                         |             |
| On Possession                                | 14,000,000  |
| TOTAL AMOUNT (UNIT PRICE)                    | 240,000,000 |