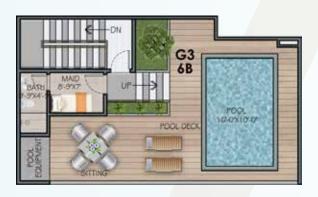

## TYPE - G3 (NON-CORNER) 6 BED LUXURY APARTMENT - SEA VIEW

TOTAL AREA: 6100 SQ.FT.

| Name:             | Read, Understood & Accepted |           |  |
|-------------------|-----------------------------|-----------|--|
| Apartment No.:    |                             |           |  |
| Floor: Block:     | _                           |           |  |
| Total Cost: Date: |                             | Signature |  |

## PAYMENT PLAN 6 BED LUXURY APARTMENT - SEA VIEW TYPE - G3 (NON-CORNER)

| MODE OF PAYMENT                              | AMOUNT      |
|----------------------------------------------|-------------|
| On Booking (1st July. 2023)                  | 13,500,000  |
| Confirmation (1st Aug. 2023)                 | 13,500,000  |
| Allocation (1st Sep. 2023)                   | 13,500,000  |
| Inception (1st Oct. 2023)                    | 13,500,000  |
| 62 Monthly Installments (Rs. 3,300,000 X 62) | 204,600,000 |
| from (1st Nov. 2023)                         |             |
| On Possession                                | 16,400,000  |
| TOTAL AMOUNT (UNIT PRICE)                    | 275,000,000 |