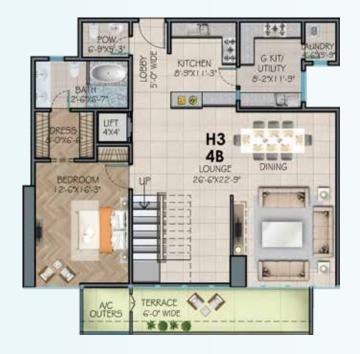

### TYPE - H3 (NON-CORNER) 4 BED PREMIUM APARTMENT - SEA VIEW

TOTAL AREA: 5300 SQ.FT.

| Name:             | Read, Understood & Accepted |
|-------------------|-----------------------------|
| Apartment No.:    |                             |
| Floor: Block:     |                             |
| Total Cost: Date: | Signature                   |