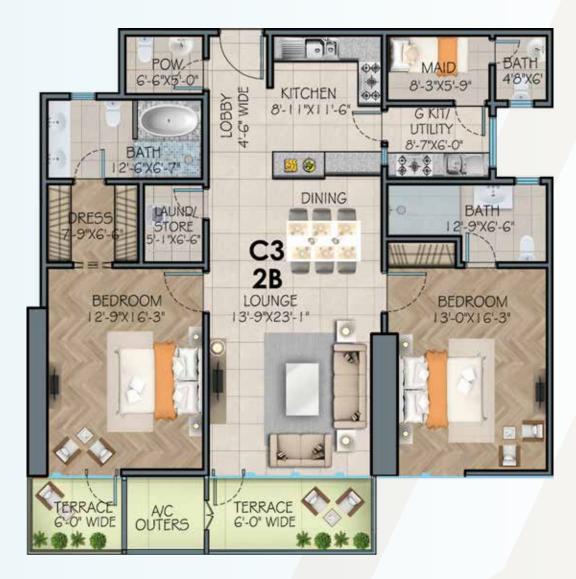

### TYPE - C3 (NON CORNER) 2 BED PREMIUM APARTMENT - SEA VIEW

TOTAL AREA: 1945 SQ.FT.

| Name:          |        |  | Read, Und | derstood & Accepted | 1 |
|----------------|--------|--|-----------|---------------------|---|
| Apartment No.: |        |  |           |                     |   |
| Floor:B        | Block: |  |           |                     |   |
| Total Cost:    | Date:  |  | 9         | Signature           |   |

## PAYMENT PLAN 2 BED PREMIUM APARTMENT - SEA VIEW TYPE - C3 (NON CORNER)

| MODE OF PAYMENT                            | AMOUNT     |
|--------------------------------------------|------------|
| On Booking (1st July. 2023)                | 3,300,000  |
| Confirmation (1st Aug. 2023)               | 3,300,000  |
| Allocation (1st Sep. 2023)                 | 3,300,000  |
| Inception (1st Oct. 2023)                  | 3,300,000  |
| 62 Monthly Installments (Rs. 895,000 X 62) | 55,490,000 |
| from (1st Nov. 2023)                       |            |
| On Possession                              | 8,310,000  |
| TOTAL AMOUNT (UNIT PRICE)                  | 77,000,000 |