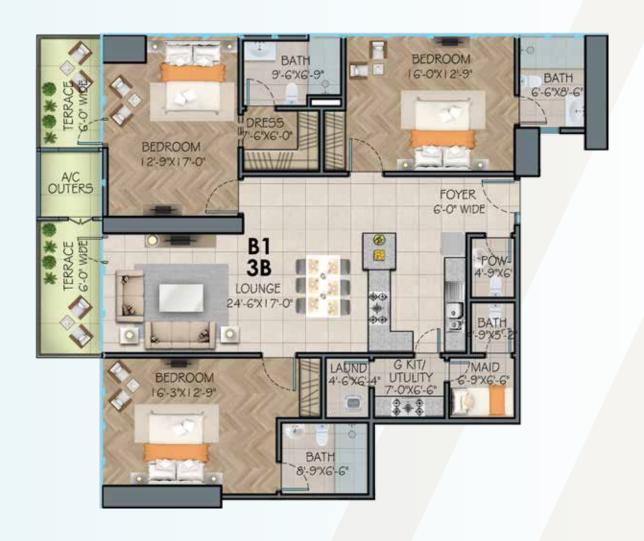

### TYPE - B1 (CORNER) 3 BED LUXURY APARTMENT - SEA VIEW

TOTAL AREA: 2375 SQ.FT.

| Name:          |        | _ / | Read, Understood & Accepted |
|----------------|--------|-----|-----------------------------|
| Apartment No.: |        | _/  |                             |
| Floor:         | Block: | _   |                             |
| Total Cost:    | Date:  | _   | Signature                   |