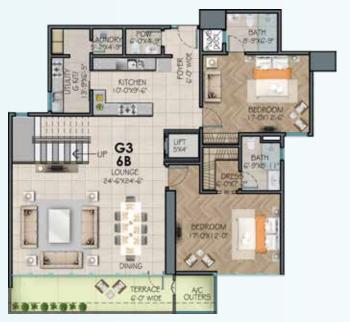

## TYPE - G3 (NON-CORNER) 6 BED LUXURY APARTMENT - SEA VIEW

TOTAL AREA: 6100 SQ.FT.

| Name:             | Read, Understood & Accepted |           |  |
|-------------------|-----------------------------|-----------|--|
| Apartment No.:    |                             |           |  |
| Floor: Block:     | _                           |           |  |
| Total Cost: Date: |                             | Signature |  |

## PAYMENT PLAN 6 BED LUXURY APARTMENT - SEA VIEW TYPE - G3 (NON-CORNER)

| MODE OF PAYMENT                              | AMOUNT      |
|----------------------------------------------|-------------|
| On Booking (1st July. 2023)                  | 13,500,000  |
| Confirmation (1st Aug. 2023)                 | 13,500,000  |
| Allocation (1st Sep. 2023)                   | 13,500,000  |
| Inception (1st Oct. 2023)                    | 13,500,000  |
| 62 Monthly Installments (Rs. 3,300,000 X 62) | 204,600,000 |
| from (1st Nov. 2023)                         |             |
| On Possession                                | 16,400,000  |
| TOTAL AMOUNT (UNIT PRICE)                    | 275,000,000 |