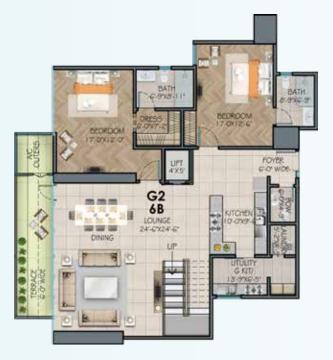

## TYPE - G2 (NON-CORNER) 6 BED LUXURY APARTMENT - SEA VIEW

TOTAL AREA: 6100 SQ.FT.

| Name:             |   | Read, Understood & Accepted |
|-------------------|---|-----------------------------|
| Apartment No.:    |   |                             |
| Floor: Block:     | _ |                             |
| Total Cost: Date: |   | Signature                   |

## PAYMENT PLAN 6 BED LUXURY APARTMENT - SEA VIEW TYPE - G2 (NON-CORNER)

| MODE OF PAYMENT                              | AMOUNT      |
|----------------------------------------------|-------------|
| On Booking (1st July. 2023)                  | 13,500,000  |
| Confirmation (1st Aug. 2023)                 | 13,500,000  |
| Allocation (1st Sep. 2023)                   | 13,500,000  |
| Inception (1st Oct. 2023)                    | 13,500,000  |
| 62 Monthly Installments (Rs. 3,300,000 X 62) | 204,600,000 |
| from (1st Nov. 2023)                         |             |
| On Possession                                | 16,400,000  |
| TOTAL AMOUNT (UNIT PRICE)                    | 275,000,000 |