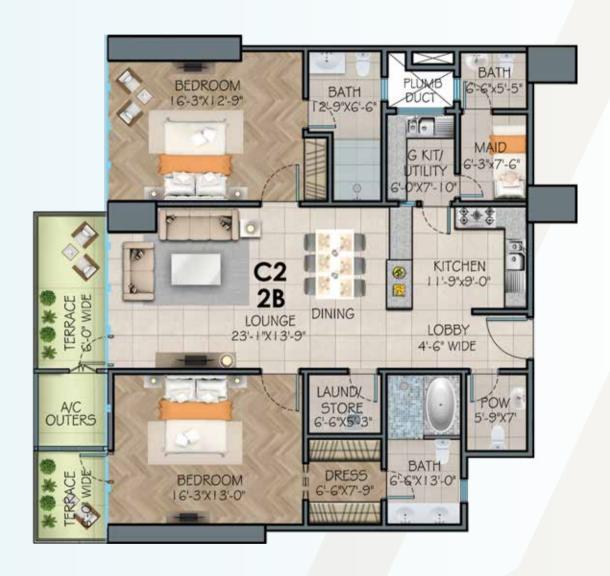

### TYPE - C2 (NON CORNER) 2 BED PREMIUM APARTMENT - SEA VIEW

TOTAL AREA: 1945 SQ.FT.

| Name:             | Read, Understood & Accepted |
|-------------------|-----------------------------|
| Apartment No.:    |                             |
| Floor: Block:     |                             |
| Total Cost: Date: | Signature                   |

# PAYMENT PLAN 2 BED PREMIUM APARTMENT - SEA VIEW TYPE - C2 (NON CORNER)

| MODE OF PAYMENT                            | AMOUNT     |
|--------------------------------------------|------------|
| On Booking (1st July. 2023)                | 3,300,000  |
| Confirmation (1st Aug. 2023)               | 3,300,000  |
| Allocation (1st Sep. 2023)                 | 3,300,000  |
| Inception (1st Oct. 2023)                  | 3,300,000  |
| 62 Monthly Installments (Rs. 895,000 X 62) | 55,490,000 |
| from (1st Nov. 2023)                       |            |
| On Possession                              | 8,310,000  |
| TOTAL AMOUNT (UNIT PRICE)                  | 77,000,000 |