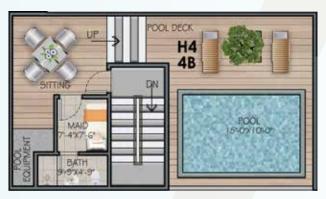

## TYPE - H4 (NON-CORNER) 4 BED PREMIUM APARTMENT - SEA VIEW

**TOTAL AREA: 5300 SQ.FT.** 

| Name:          |        | _ | Read, Understood & Accepted |  |
|----------------|--------|---|-----------------------------|--|
| Apartment No.: |        | _ |                             |  |
| -loor:         | Block: | _ |                             |  |
| Гotal Cost:    | Date:  | _ | Signature                   |  |

# PAYMENT PLAN 4 BED PREMIUM APARTMENT - SEA VIEW TYPE - H4 (NON-CORNER)

| MODE OF PAYMENT                              | AMOUNT      |
|----------------------------------------------|-------------|
| On Booking (1st July. 2023)                  | 10,000,000  |
| Confirmation (1st Aug. 2023)                 | 10,000,000  |
| Allocation (1st Sep. 2023)                   | 10,000,000  |
| Inception (1st Oct. 2023)                    | 10,000,000  |
| 62 Monthly Installments (Rs. 3,000,000 X 62) | 186,000,000 |
| from (1st Nov. 2023)                         |             |
| On Possession                                | 14,000,000  |
| TOTAL AMOUNT (UNIT PRICE)                    | 240,000,000 |