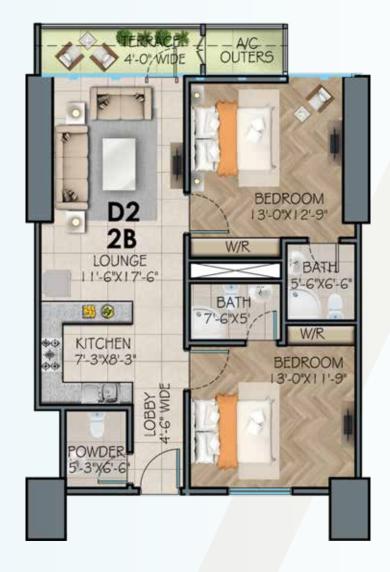

## TYPE - D2 (NON-CORNER) 2 BED LUXURY APARTMENT - CITY/POOL VIEW

TOTAL AREA: 1150 SQ.FT.

| Name:             | Read, Understood & Accepted |
|-------------------|-----------------------------|
| Apartment No.:    |                             |
| Floor: Block:     |                             |
| Total Cost: Date: | Signature                   |

# PAYMENT PLAN 2 BED LUXURY APARTMENT - CITY/POOL VIEW TYPE - D2 (NON-CORNER)

| MODE OF PAYMENT                            | AMOUNT     |
|--------------------------------------------|------------|
| On Booking (1st July. 2023)                | 2,400,000  |
| Confirmation (1st Aug. 2023)               | 2,400,000  |
| Allocation (1st Sep. 2023)                 | 2,400,000  |
| Inception (1st Oct. 2023)                  | 2,400,000  |
| 62 Monthly Installments (Rs. 500,000 X 62) | 31,000,000 |
| from (1st Nov. 2023)                       |            |
| On Possession                              | 5,400,000  |
| TOTAL AMOUNT (UNIT PRICE)                  | 46,000,000 |