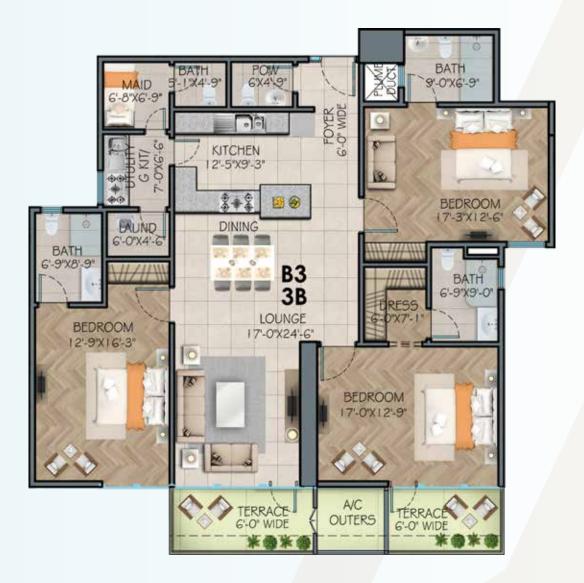

## TYPE - B3 (NON-CORNER) 3 BED LUXURY APARTMENT - SEA VIEW

**TOTAL AREA: 2375 SQ.FT.** 

| Name:             | Read, Understood & Accepted |
|-------------------|-----------------------------|
| Apartment No.:    |                             |
| Floor: Block:     |                             |
| Total Cost: Date: | Signature                   |