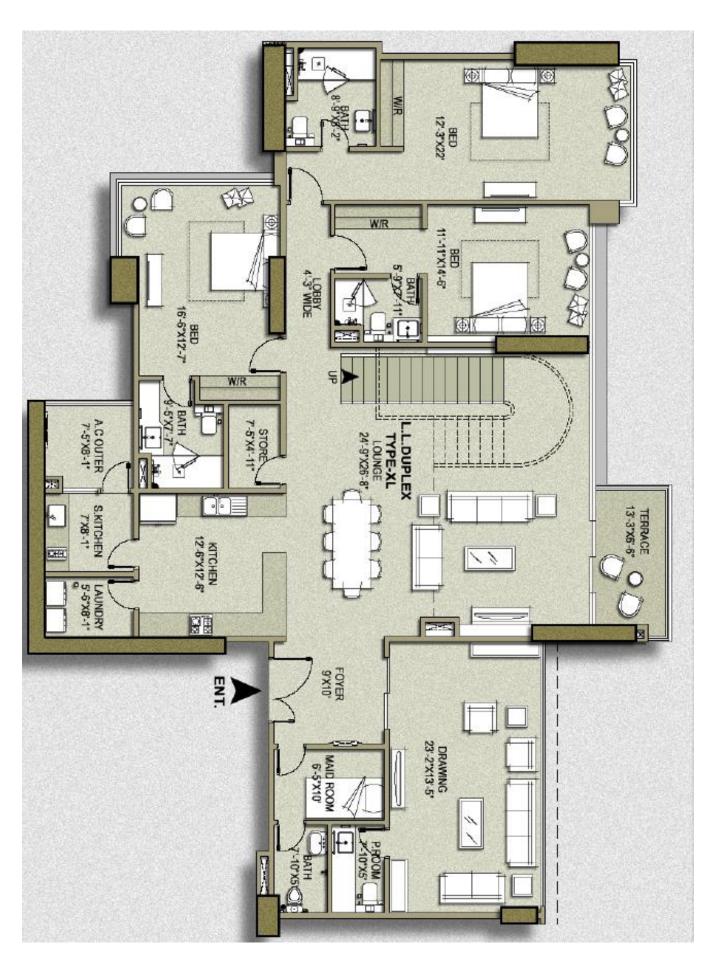

(6,850,000x22) 150,700,000 |
| 44 Slab Casting           | (750,000x44) 33,000,000    |
| On Finishing              | 13,000,000                 |
| On Possession             | 13,002,000                 |
| Total Cost 261,           |                            |

| NAME    |      |                       | Date          |                |
|---------|------|-----------------------|---------------|----------------|
| Unit No | 3901 | Туре                  | Floor         | <u>39th</u>    |
| Contact |      | Total Cost            |               |                |
|         |      |                       |               |                |
|         |      | Applicant Signature _ |               |                |
|         |      |                       | Read, Underst | ood & Accepted |



Lower Level 39th Floor



Upper Level 40th Floor



#### **Pent House**

<u>6231 Sqft</u>

| MODE OF PAYMENT           | SEA FACING                 |
|---------------------------|----------------------------|
| On Booking                | 13,000,000                 |
| On Allocation             | 13,000,000                 |
| On Confirmation           | 13,000,000                 |
| Start Of Work             | 13,000,000                 |
| 22 Quarterly Installments | (6,850,000x22) 150,700,000 |
| 44 Slab Casting           | (750,000x44) 33,000,000    |
| On Finishing              | 13,000,000                 |
| On Possession             | 13,002,000                 |
| Total Cost 261,           |                            |

| NAME    |      |                       | Date