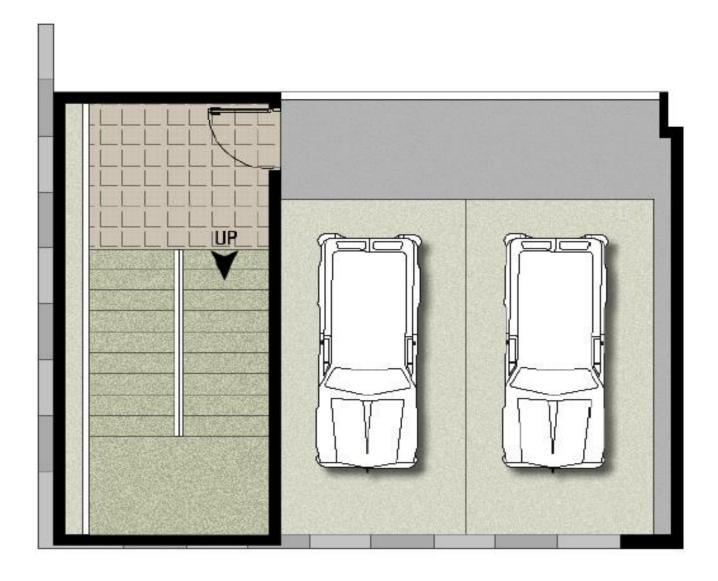

| 68,200,000 | (1,550,000x44) | 68,200,000 |
| On Finishing              |                | 9,500,000  |                | 9,800,000  |
| On Possession             |                | 9,600,000  |                | 10,000,000 |
| Total Cost                | 19             | 90,000,000 | 2              | 05,000,000 |

| NAME    |                       | Date                        |  |
|---------|-----------------------|-----------------------------|--|
| Unit No | TypeA1                | Floor <u>5th</u>            |  |
| Contact | Total Cost            |                             |  |
|         |                       |                             |  |
|         | Applicant Signature _ |                             |  |
|         | -                     | Read, Understood & Accepted |  |



# TYPE-A1 PARKING (4TH FLOOR)



## TYPE-A1

**LOWER LEVEL (5TH FLOOR)** 



## TYPE-A1

**UPPER LEVEL (6TH FLOOR)** 

Plot No. 7, Crescent Bay, Abdul Sattar Edhi Avenue, Phase VIII, DHA, Karachi.

0300-2552 303 0300-2552 808

**2** 021-38291220-21-22

www.saimawaterfront.com.pk

facebook.com/SaimaGroup

A Project of:

Under the Management of: