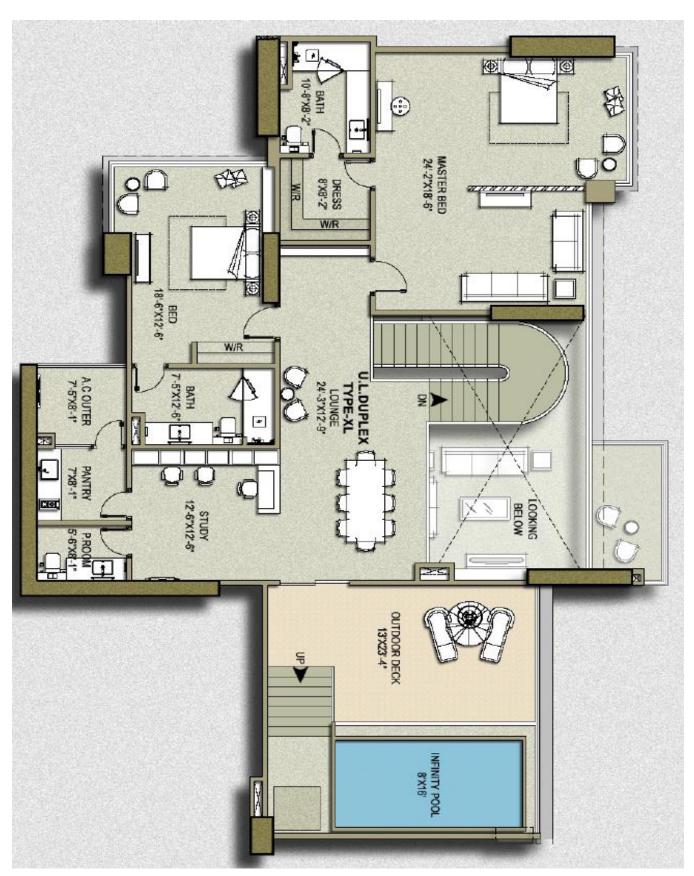

0 |
| 44 Slab Casting           | (750,000x44) 33,000,000    |
| On Finishing              | 13,000,000                 |
| On Possession             | 13,002,000                 |
| Total Cost 261,           |                            |

| NAME    |      |                       | Date          |                |
|---------|------|-----------------------|---------------|----------------|
| Unit No | 3901 | Туре                  | Floor         | <u>39th</u>    |
| Contact |      | Total Cost            |               |                |
|         |      |                       |               |                |
|         |      | Applicant Signature _ |               |                |
|         |      |                       | Read, Underst | ood & Accepted |



Lower Level 39th Floor



Upper Level 40th Floor



#### **Duplex**

#### Type (A1) 5250 Sqft

| MODE OF PAYMENT           | BOULE          | /ARD       | SEA FA         | CING       |
|---------------------------|----------------|------------|----------------|------------|
| On Booking                |                | 10,000,000 |                | 10,000,000 |
| On Allocation             |                | 10,000,000 |                | 10,000,000 |
| On Confirmation           |                | 10,000,000 |                | 10,000,000 |
| Start Of Work             |                | 10,000,000 |                | 10,000,000 |
| 22 Quarterly Installments | (2,850,000x22) | 62,700,000 | (3,500,000x22) | 77,000,000 |
| 44 Slab Casting           | (1,550,000x44) | 68,200,000 | (1,550,000x44) | 68,200,000 |
| On Fini