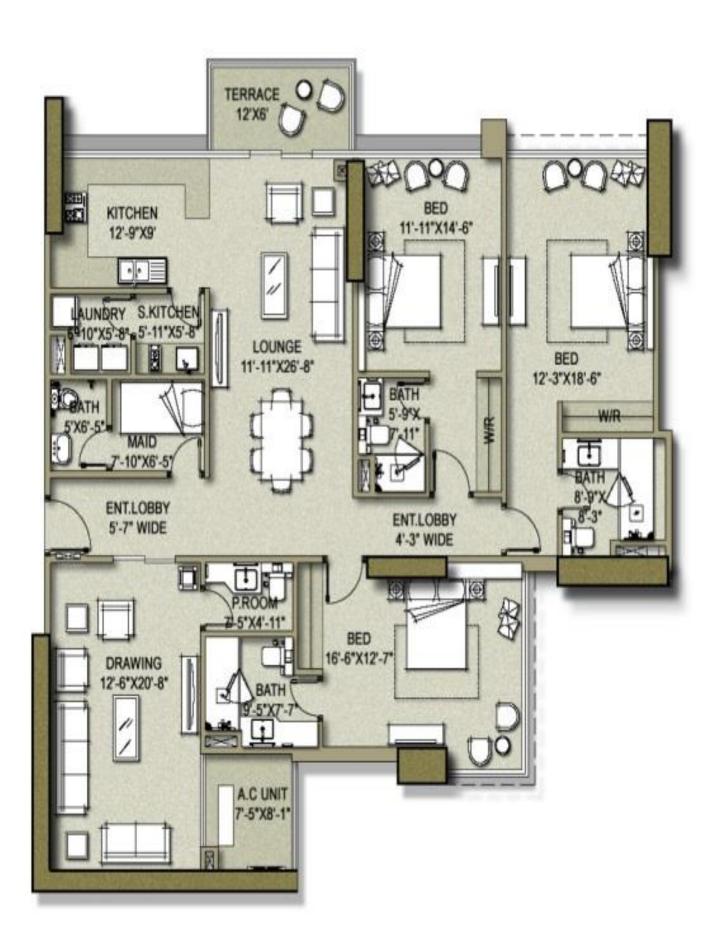

#### Type (A) 2731 Sqft

| MODE OF PAYMENT           | BOULE          | VARD       | SEA FA         | CING       |
|---------------------------|----------------|------------|----------------|------------|
| On Booking                |                | 3,000,000  |                | 3,000,000  |
| On Allocation             |                | 3,000,000  |                | 3,000,000  |
| On Confirmation           |                | 3,000,000  |                | 3,000,000  |
| Start Of Work             |                | 3,000,000  |                | 3,000,000  |
| 22 Quarterly Installments | (2,400,000x22) | 52,800,000 | (2,800,000x22) | 61,600,000 |
| 44 Slab Casting           | (600,000x44)   | 26,400,000 | (600,000x44)   | 26,400,000 |
| Floor Charges             |                | 6,378,750  |                | 6,378,750  |
| On Finishing              |                | 4,025,000  |                | 4,375,000  |
| On Possession             |                | 4,000,000  |                | 4,300,000  |
| Total Cost                | 1              | 05,603,750 | 1              | 15,053,750 |

NAME \_\_\_\_\_\_ Date \_\_\_\_\_

| Unit No | Туре         | <u>A</u>             | Floor          |               |
|---------|--------------|----------------------|----------------|---------------|
| Contact | Total Cost _ |                      |                |               |
|         |              |                      |                |               |
|         |              | anlinent Cienatura   |                |               |
|         | A            | oplicant Signature _ | Read, Understo | od & Accepted |