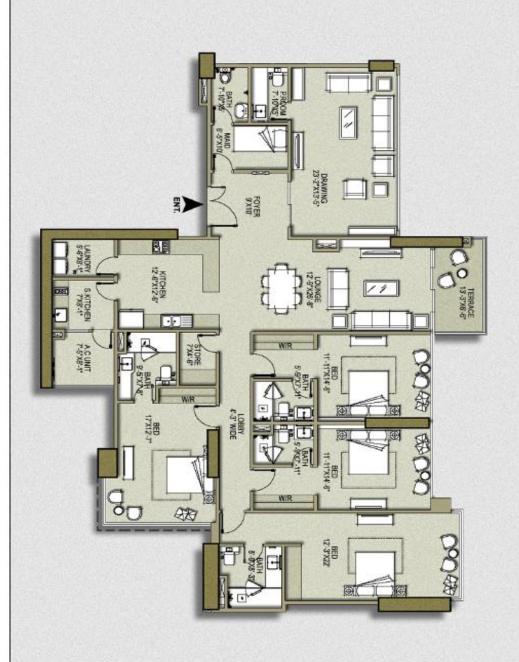

#### Type (A) 2731 Sqft

| MODE OF PAYMENT           | BOULE          | VARD       | SEA FA         | CING       |
|---------------------------|----------------|------------|----------------|------------|
| On Booking                |                | 3,000,000  |                | 3,000,000  |
| On Allocation             |                | 3,000,000  |                | 3,000,000  |
| On Confirmation           |                | 3,000,000  |                | 3,000,000  |
| Start Of Work             |                | 3,000,000  |                | 3,000,000  |
| 22 Quarterly Installments | (2,400,000x22) | 52,800,000 | (2,800,000x22) | 61,600,000 |
| 44 Slab Casting           | (600,000x44)   | 26,400,000 | (600,000x44)   | 26,400,000 |
| Floor Charges             |                | 6,378,750  |                | 6,378,750  |
| On Finishing              |                | 4,025,000  |                | 4,375,000  |
| On Possession             |                | 4,000,000  |                | 4,300,000  |
| Total Cost                | 1              | 05,603,750 | 1              | 15,053,750 |

Documentation Charges for Lease, Connecttion Charges for Gas, Electricity, Water & Sewrage etc, will be Charged Extra as and when demanded by the Company, as these charges are not included in the above mentioned cost.