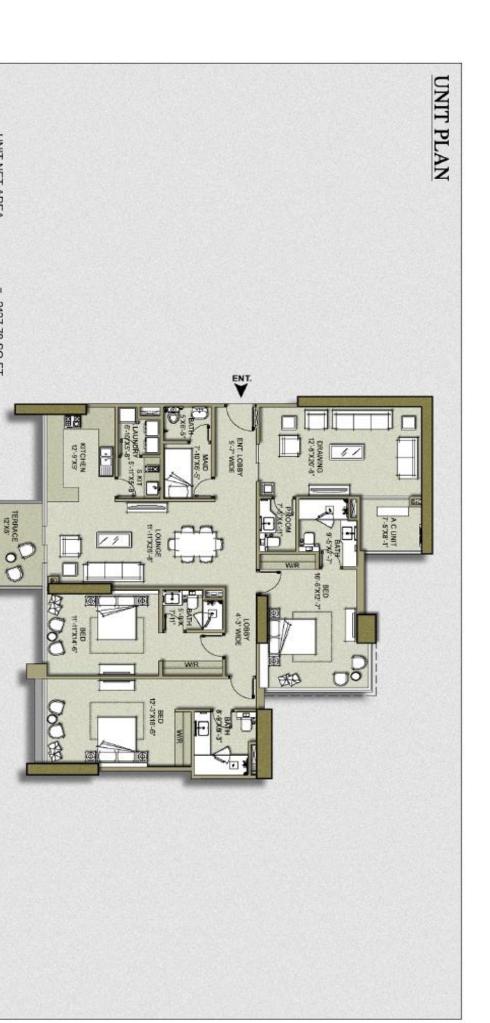

#### Type (A) 2731 Sqft

| MODE OF PAYMENT           | BOULE          | VARD       | SEA FA         | CING       |
|---------------------------|----------------|------------|----------------|------------|
| On Booking                |                | 3,000,000  |                | 3,000,000  |
| On Allocation             |                | 3,000,000  |                | 3,000,000  |
| On Confirmation           |                | 3,000,000  |                | 3,000,000  |
| Start Of Work             |                | 3,000,000  |                | 3,000,000  |
| 22 Quarterly Installments | (2,400,000x22) | 52,800,000 | (2,800,000x22) | 61,600,000 |
| 44 Slab Casting           | (600,000x44)   | 26,400,000 | (600,000x44)   | 26,400,000 |
| Floor Charges             |                | 6,378,750  |                | 6,378,750  |
| On Finishing              |                | 4,025,000  |                | 4,375,000  |
| On Possession             |                | 4,000,000  |                | 4,300,000  |
| Total Cost                | 1              | 05,603,750 | 1              | 15,053,750 |

NAME \_\_\_\_\_\_ Date \_\_\_\_\_

| Unit No | Туре         | <u>A</u>             | Floor          |               |
|---------|--------------|----------------------|----------------|---------------|
| Contact | Total Cost _ |                      |                |               |
|         |              |                      |                |               |
|         |              | anlinent Cienatura   |                |               |
|         | A            | oplicant Signature _ | Read, Understo | od & Accepted |