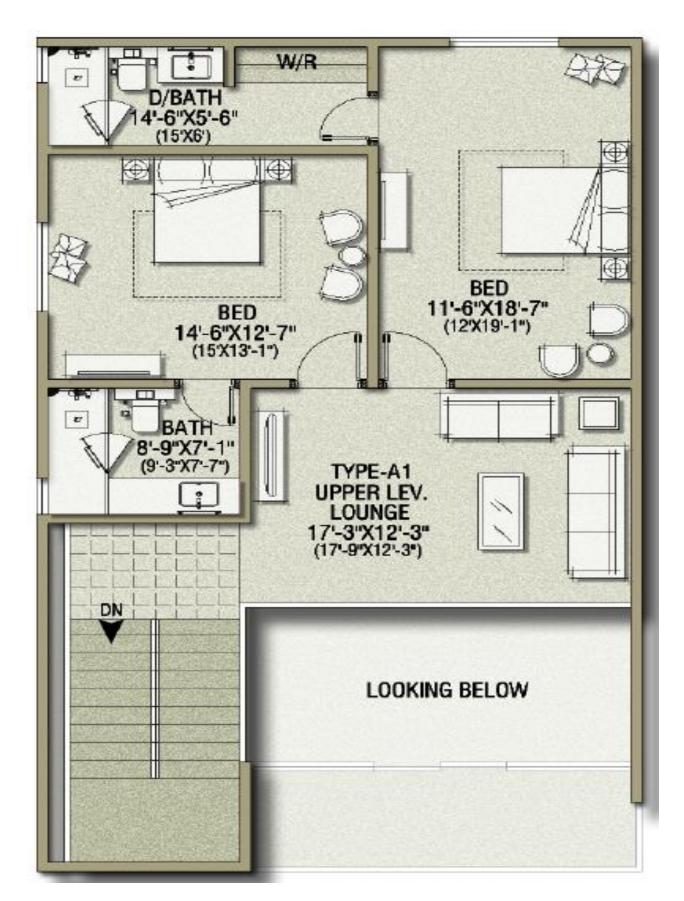

#### Type (A1) 5250 Sqft

| MODE OF PAYMENT           | BOULE          | /ARD       | SEA FA         | CING       |
|---------------------------|----------------|------------|----------------|------------|
| On Booking                |                | 10,000,000 |                | 10,000,000 |
| On Allocation             |                | 10,000,000 |                | 10,000,000 |
| On Confirmation           |                | 10,000,000 |                | 10,000,000 |
| Start Of Work             |                | 10,000,000 |                | 10,000,000 |
| 22 Quarterly Installments | (2,850,000x22) | 62,700,000 | (3,500,000x22) | 77,000,000 |
| 44 Slab Casting           | (1,550,000x44) | 68,200,000 | (1,550,000x44) | 68,200,000 |
| On Finishing              |                | 9,500,000  |                | 9,800,000  |
| On Possession             |                | 9,600,000  |                | 10,000,000 |
| Total Cost                | 19             | 90,000,000 | 2              | 05,000,000 |

## TYPE-A1

**UPPER LEVEL (6TH FLOOR)** 

Plot No. 7, Crescent Bay, Abdul Sattar Edhi Avenue, Phase VIII, DHA, Karachi.

0300-2552 303 0300-2552 808

**2** 021-38291220-21-22

www.saimawaterfront.com.pk

facebook.com/SaimaGroup