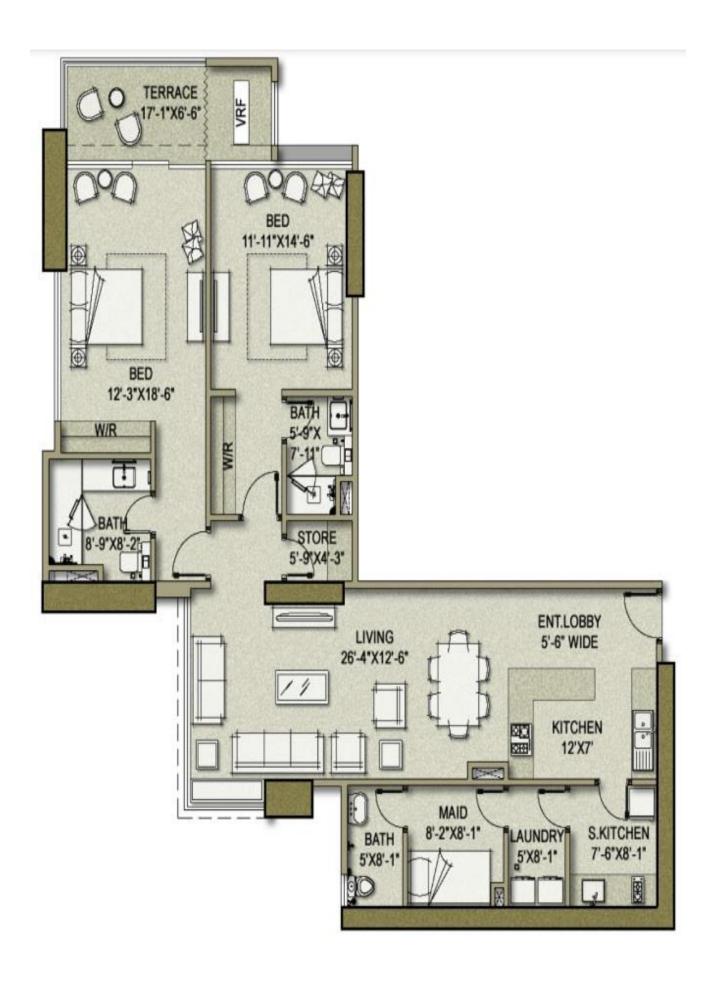

#### **2 BED Lounge Apartment**

#### Type (B1) 1943 Sqft

| MODE OF PAYMENT           | SEA FACING                |
|---------------------------|---------------------------|
| On Booking                | 2,000,000                 |
| On Allocation             | 2,000,000                 |
| On Confirmation           | 2,000,000                 |
| Start Of Work             | 2,000,000                 |
| 22 Quarterly Installments | (1,950,000x22) 42,900,000 |
| 44 Slab Casting           | (400,000x44) 1,760,0000   |
| Floor Charges             | 3,100,000                 |
| On Finishing              | 3,740,500                 |
| On Possession             | 3,740,500                 |
| Total Cost                | 79,081,000                |

| NAME    |      |           |                     | Date       |                  |    |
|---------|------|-----------|---------------------|------------|------------------|----|
| Unit No | 1706 | Type      | B1_                 | Floor      | <u>17th</u>      |    |
| Contact |      | Total Cos | st                  |            |                  |    |
|         |      |           |                     |            |                  |    |
|         |      |           | Applicant Signature |            |                  |    |
|         |      |           |                     | Read, Unde | erstood & Accept | ed |