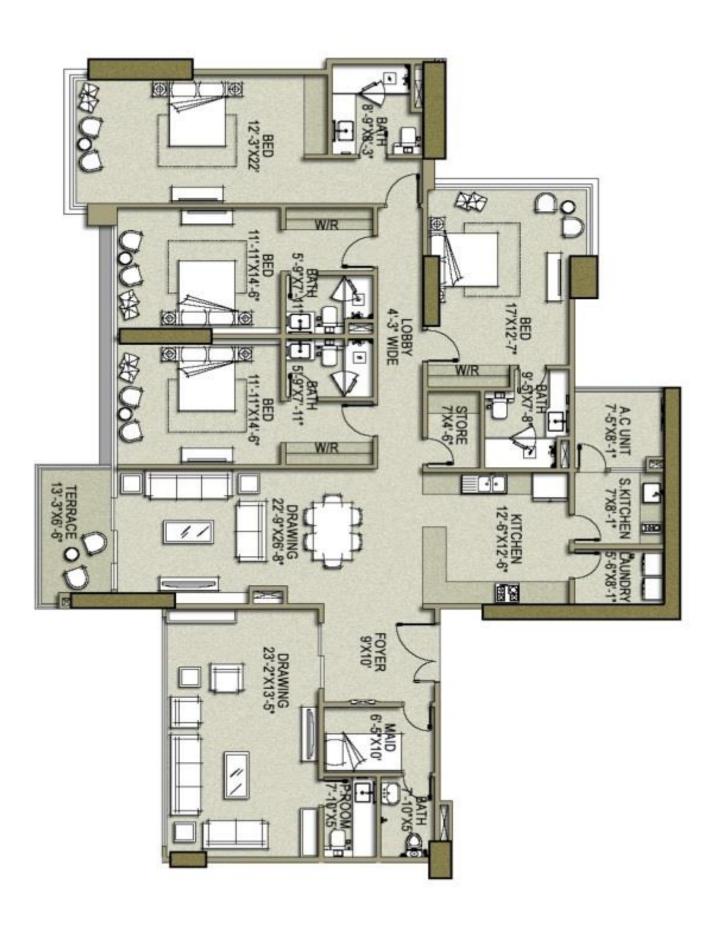

#### **2 BED Lounge Apartment**

#### Type (B1) 1943 Sqft

| MODE OF PAYMENT           | SEA FACING                |
|---------------------------|---------------------------|
| On Booking                | 2,000,000                 |
| On Allocation             | 2,000,000                 |
| On Confirmation           | 2,000,000                 |
| Start Of Work             | 2,000,000                 |
| 22 Quarterly Installments | (1,950,000x22) 42,900,000 |
| 44 Slab Casting           | (400,000x44) 1,760,0000   |
| Floor Charges             | 3,100,000                 |
| On Finishing              | 3,740,500                 |
| On Possession             | 3,740,500                 |
| Total Cost                | 79,081,000                |