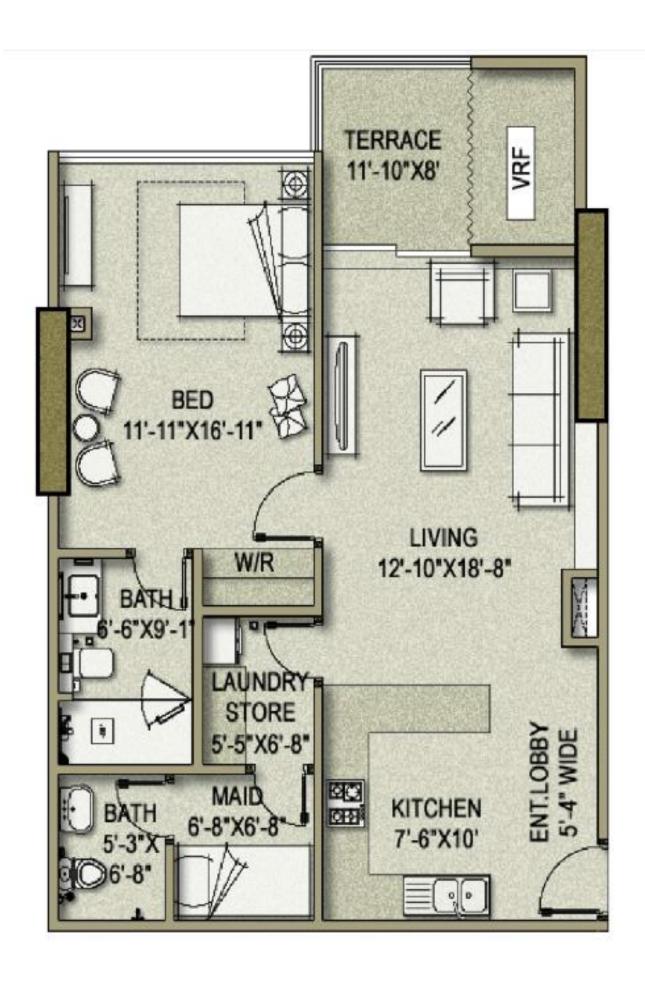

#### Type (C1) 1020 Sqft

| MODE OF PAYMENT           | BOULEVARD               |
|---------------------------|-------------------------|
| On Booking                | 1,500,000               |
| On Allocation             | 1,500,000               |
| On Confirmation           | 1,500,000               |
| Start Of Work             | 1,500,000               |
| 22 Quarterly Installments | (900,000x22) 19,800,000 |
| 44 Slab Casting           | (200,000x44) 8,800,000  |
| Floor Charges             | 1,805,000               |
| On Finishing              | 1,700,000               |
| On Possession             | 1,700,000               |
| Total Cost                | 39,805,000              |

| NAME    |       |           |                     | Date  |                   |  |
|---------|-------|-----------|---------------------|-------|-------------------|--|
| Unit No | 1601A | Туре      | <u>C1</u>           | Floor | <u>16th</u>       |  |
| Contact |       | Total Cos | st                  |       |                   |  |
|         |       |           |                     |       |                   |  |
|         |       | ı         | Applicant Signature |       |                   |  |
|         |       |           |                     |       | rstood & Accepted |  |