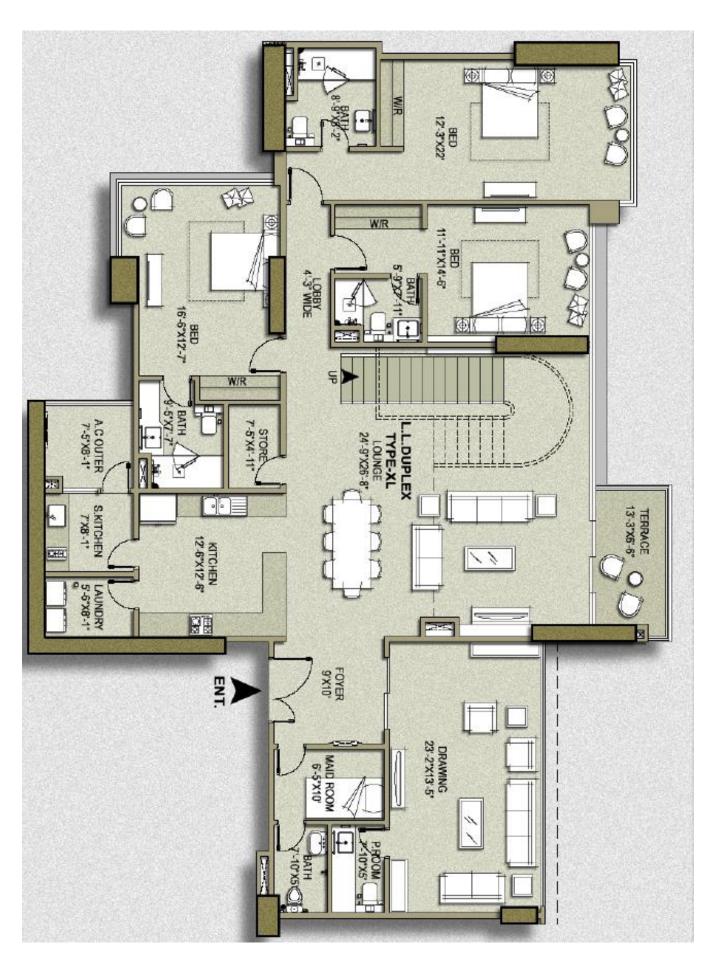

(6,850,000x22) 150,700,000 |
| 44 Slab Casting           | (750,000x44) 33,000,000    |
| On Finishing              | 13,000,000                 |
| On Possession             | 13,002,000                 |
| Total Cost 261,           |                            |

| NAME    |      |                       | Date          |                |
|---------|------|-----------------------|---------------|----------------|
| Unit No | 3901 | Туре                  | Floor         | <u>39th</u>    |
| Contact |      | Total Cost            |               |                |
|         |      |                       |               |                |
|         |      | Applicant Signature _ |               |                |
|         |      |                       | Read, Underst | ood & Accepted |



Lower Level 39th Floor



Upper Level 40th Floor



#### **Duplex**

#### Type (A1) 5250 Sqft

| MODE OF PAYMENT           | BOULE          | /ARD       | SEA FA         | CING       |
|---------------------------|----------------|------------|----------------|------------|
| On Booking                |                | 10,000,000 |                | 10,000,000 |
| On Allocation             |                | 10,000,000 |                | 10,000,000 |
| On Confirmation           |                | 10,000,000 |                | 10,000,000 |
| Start Of Work             |                | 10,000,000 |                | 10,000,000 |
| 22 Quarterly Installments | (2,850,000x22) | 62,700,000 | (3,500,000x22) | 77,000,000 |
| 44 Slab Casting           | (1,550,000x44) | 68,200,000 | (1,550,000x44