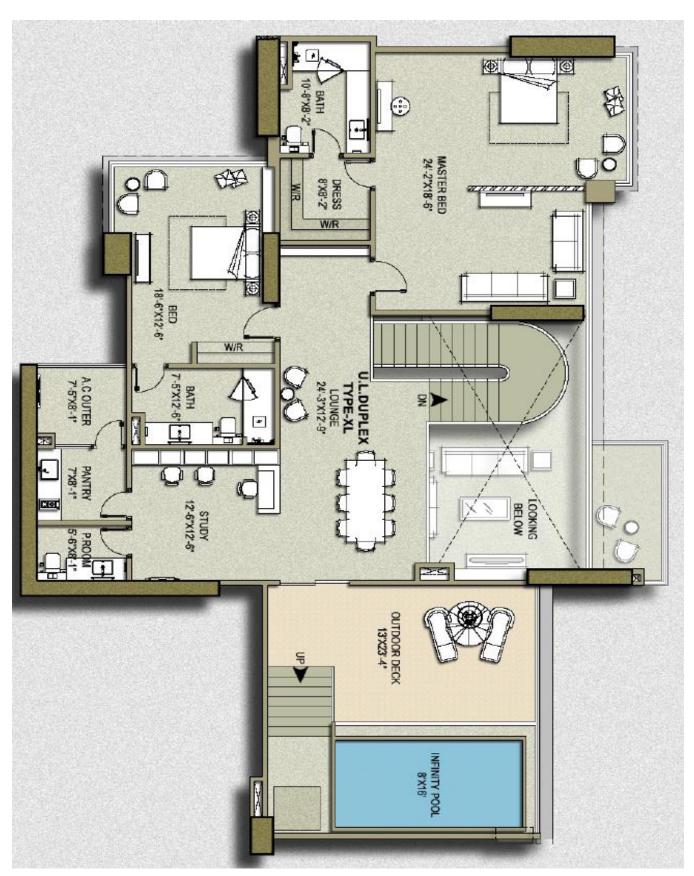

0 |
| 44 Slab Casting           | (750,000x44) 33,000,000    |
| On Finishing              | 13,000,000                 |
| On Possession             | 13,002,000                 |
| Total Cost 261,           |                            |

| NAME    |      |                       | Date          |                |
|---------|------|-----------------------|---------------|----------------|
| Unit No | 3901 | Туре                  | Floor         | <u>39th</u>    |
| Contact |      | Total Cost            |               |                |
|         |      |                       |               |                |
|         |      | Applicant Signature _ |               |                |
|         |      |                       | Read, Underst | ood & Accepted |



Lower Level 39th Floor



Upper Level 40th Floor



#### **Pent House**

<u>6231 Sqft</u>

| MODE OF PAYMENT           | SEA FACING                 |
|---------------------------|----------------------------|
| On Booking                | 13,000,000                 |
| On Allocation             | 13,000,000                 |
| On Confirmation           | 13,000,000                 |
| Start Of Work             | 13,000,000                 |
| 22 Quarterly Installments | (6,850,000x22) 150,700,000 |
| 44 Slab Casting           | (750,000x44) 33,000,000    |
| On Finishing              | 13,000,000                 |
| On Possession             | 13,002,000                 |
| Total Cost 261,           |                            |

| NAME    |      |                       | Date          |                |
|------