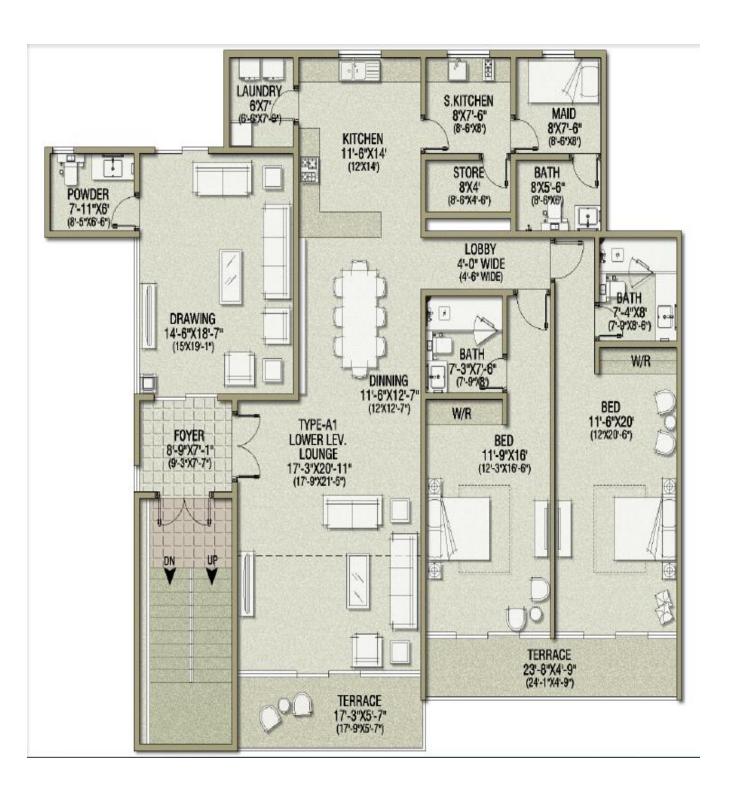

#### Type (A1) 5250 Sqft

| MODE OF PAYMENT           | BOULE          | /ARD       | SEA FA         | CING       |
|---------------------------|----------------|------------|----------------|------------|
| On Booking                |                | 10,000,000 |                | 10,000,000 |
| On Allocation             |                | 10,000,000 |                | 10,000,000 |
| On Confirmation           |                | 10,000,000 |                | 10,000,000 |
| Start Of Work             |                | 10,000,000 |                | 10,000,000 |
| 22 Quarterly Installments | (2,850,000x22) | 62,700,000 | (3,500,000x22) | 77,000,000 |
| 44 Slab Casting           | (1,550,000x44) | 68,200,000 | (1,550,000x44) | 68,200,000 |
| On Finishing              |                | 9,500,000  |                | 9,800,000  |
| On Possession             |                | 9,600,000  |                | 10,000,000 |
| Total Cost                | 19             | 90,000,000 | 2              | 05,000,000 |

## TYPE-A1

**LOWER LEVEL (5TH FLOOR)** 