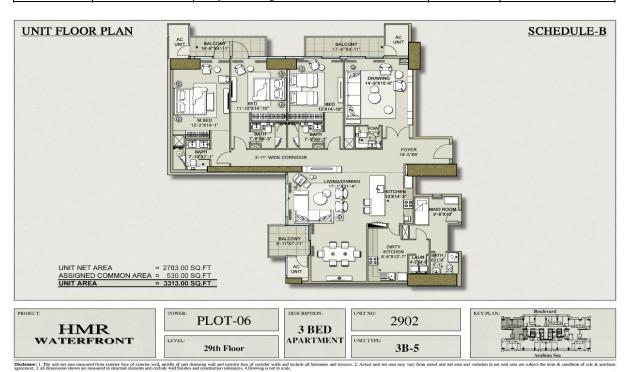

**UNIT AND PRICES ARE SUBJECT TO AVAILABILITY** 

| Date:                  | Unit: 2501              | Client Name:                          | FLOOR: 25   | Full Sea Facing    |
|------------------------|-------------------------|---------------------------------------|-------------|--------------------|
| Size: 4258 <b>sqft</b> | Price per sq.ft: 40,461 |                                       |             |                    |
| Tower H-1              | Unit Type: 4B-1         | Payment Plan                          | Unit Price: | 172,295,000        |
| Milestone #            | Quarter                 | Description                           | Payment %   | Installment Amount |
| 1                      | Start                   | Down Payment                          | 40.00%      | 68,918,000         |
| 2                      | 25-May-23               | Completion of 7th Floor Slab          | 5.00%       | 8,614,750          |
| 3                      | 25-Aug-23               | Completion of 11th Floor Slab         | 5.00%       | 8,614,750          |
| 4                      | 25-Nov-23               | Start of Finishing Works              | 5.00%       | 8,614,750          |
| 5                      | 25-Feb-24               | Completion of 18 Floor Slab           | 5.00%       | 8,614,750          |
| 6                      | 25-May-24               | Completion of 22nd Floor Slab         | 5.00%       | 8,614,750          |
| 7                      | 25-Aug-24               | Completion of 26th Floor Slab         | 5.00%       | 8,614,750          |
| 8                      | 25-Nov-24               | Completion of Roof Slab               | 5.00%       | 8,614,750          |
| 9                      | 25-Feb-25               | Completion of Façade Work             | 5.00%       | 8,614,750          |
| 10                     | 25-May-25               | Testing and Commissioning of Building | 5.00%       | 8,614,750          |
| 11                     | 25-Aug-25               | Hand Over / Possession                | 15.00%      | 25,844,250         |
|                        |                         |                                       | 100%        | 172,295,000        |