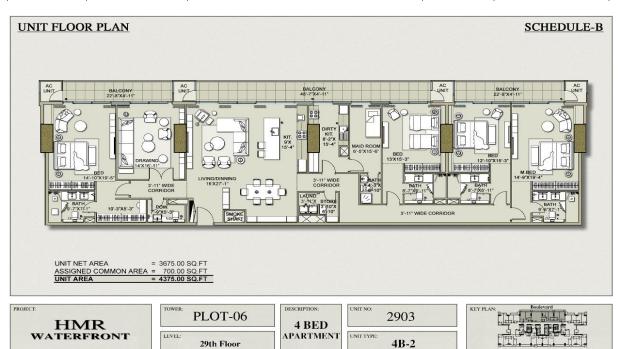

This Price is valid for 24 hrs. subject to availability

| Date:           | VIEW: Partial Sea | Client Name:                          | Floor: 29   | Price Per Sqft: 35,676 |
|-----------------|-------------------|---------------------------------------|-------------|------------------------|
| Size: 4375 SQFT | Unit: 2903        |                                       |             |                        |
| Tower H-1       | Unit Type: 4B-2   | Payment Plan                          | Unit Price: | 156,083,000            |
| Milestone #     | Quarter           | Description                           | Payment %   | Installment Amount     |
| 1               | Start             | Down Payment                          | 35.00%      | 54,629,050             |
| 2               | 25-Feb-23         | Completion of 3rd Floor Slab          | 5.00%       | 7,804,150              |
| 3               | 25-May-23         | Completion of 7th Floor Slab          | 5.00%       | 7,804,150              |
| 4               | 25-Aug-23         | Completion of 11th Floor Slab         | 5.00%       | 7,804,150              |
| 5               | 25-Nov-23         | Start of Finishing Works              | 5.00%       | 7,804,150              |
| 6               | 25-Feb-24         | Completion of 18 Floor Slab           | 5.00%       | 7,804,150              |
| 7               | 25-May-24         | Completion of 22nd Floor Slab         | 5.00%       | 7,804,150              |
| 8               | 25-Aug-24         | Completion of 26th Floor Slab         | 5.00%       | 7,804,150              |
| 9               | 25-Nov-24         | Completion of Roof Slab               | 5.00%       | 7,804,150              |
| 10              | 25-Feb-25         | Completion of Façade Work             | 5.00%       | 7,804,150              |
| 11              | 25-May-25         | Testing and Commissioning of Building | 5.00%       | 7,804,150              |
| 12              | 25-Aug-25         | Hand Over / Possession                | 15.00%      | 23,412,450             |
|                 |                   | Completion August 2025                | 100%        | 156,083,000            |

**UNIT AND PRICES ARE SUBJECT TO AVAILABILITY**