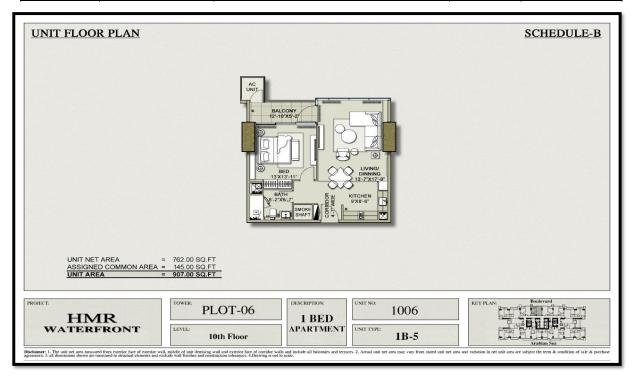

| Date:                 | Unit: 1006              | Client Name:                          | FLOOR: 10   | Partial Sea View   |
|-----------------------|-------------------------|---------------------------------------|-------------|--------------------|
| Size: 907 <b>sqft</b> | Price per sq.ft: 45,755 |                                       |             |                    |
| Tower H-1             | Unit Type: 1B-5         | Payment Plan                          | Unit Price: | 41,500,000         |
| Milestone #           | Quarter                 | Description                           | Payment %   | Installment Amount |
| 1                     | Start                   | Down Payment                          | 40.00%      | 16,600,000         |
| 2                     | 25-May-23               | Completion of 7th Floor Slab          | 5.00%       | 2,075,000          |
| 3                     | 25-Aug-23               | Completion of 11th Floor Slab         | 5.00%       | 2,075,000          |
| 4                     | 25-Nov-23               | Start of Finishing Works              | 5.00%       | 2,075,000          |
| 5                     | 25-Feb-24               | Completion of 18 Floor Slab           | 5.00%       | 2,075,000          |
| 6                     | 25-May-24               | Completion of 22nd Floor Slab         | 5.00%       | 2,075,000          |
| 7                     | 25-Aug-24               | Completion of 26th Floor Slab         | 5.00%       | 2,075,000          |
| 8                     | 25-Nov-24               | Completion of Roof Slab               | 5.00%       | 2,075,000          |
| 9                     | 25-Feb-25               | Completion of Façade Work             | 5.00%       | 2,075,000          |
| 10                    | 25-May-25               | Testing and Commissioning of Building | 5.00%       | 2,075,000          |
| 11                    | 25-Aug-25               | Hand Over / Possession                | 15.00%      | 6,225,000          |
|                       |                         |                                       | 100%        | 41,500,000         |