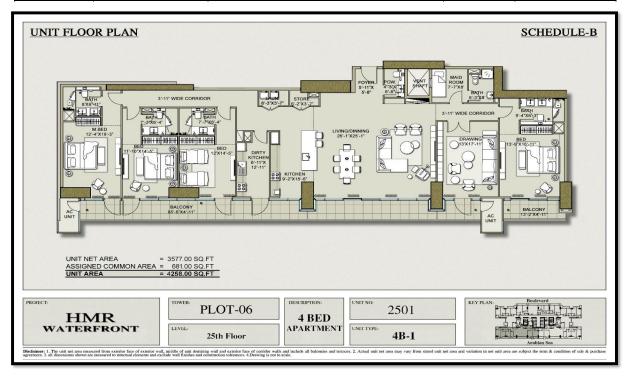

This Price is valid for 24 hrs. subject to availability

| Date:           | VIEW: Partial Sea | Client Name:                          | Floor: 29   | Price Per Sqft: 35,676 |
|-----------------|-------------------|---------------------------------------|-------------|------------------------|
| Size: 4375 SQFT | Unit: 2903        |                                       |             |                        |
| Tower H-1       | Unit Type: 4B-2   | Payment Plan                          | Unit Price: | 156,083,000            |
| Milestone #     | Quarter           | Description                           | Payment %   | Installment Amount     |
| 1               | Start             | Down Payment                          | 35.00%      | 54,629,050             |
| 2               | 25-Feb-23         | Completion of 3rd Floor Slab          | 5.00%       | 7,804,150              |
| 3               | 25-May-23         | Completion of 7th Floor Slab          | 5.00%       | 7,804,150              |
| 4               | 25-Aug-23         | Completion of 11th Floor Slab         | 5.00%       | 7,804,150              |
| 5               | 25-Nov-23         | Start of Finishing Works              | 5.00%       | 7,804,150              |
| 6               | 25-Feb-24         | Completion of 18 Floor Slab           | 5.00%       | 7,804,150              |
| 7               | 25-May-24         | Completion of 22nd Floor Slab         | 5.00%       | 7,804,150              |
| 8               | 25-Aug-24         | Completion of 26th Floor Slab         | 5.00%       | 7,804,150              |
| 9               | 25-Nov-24         | Completion of Roof Slab               | 5.00%       | 7,804,150              |
| 10              | 25-Feb-25         | Completion of Façade Work             | 5.00%       | 7,804,150              |
| 11              | 25-May-25         | Testing and Commissioning of Building | 5.00%       | 7,804,150              |
| 12              | 25-Aug-25         | Hand Over / Possession                | 15.00%      | 23,412,450             |
|                 |                   | Completion August 2025                | 100%        | 156,083,000            |