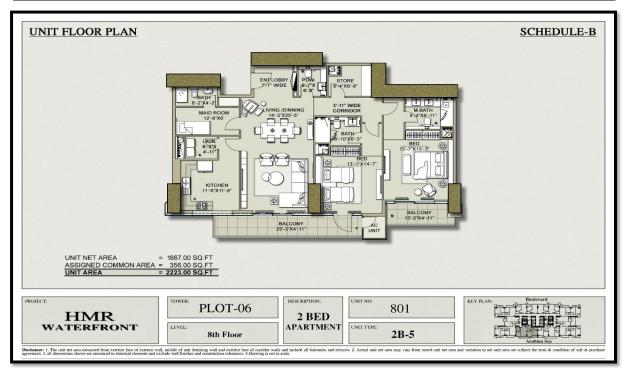

This Price is valid for 24 hrs. subject to availability

| Date:                  | Unit: 801               | Client Name:                          | FLOOR: 8    | SEA FACING         |
|------------------------|-------------------------|---------------------------------------|-------------|--------------------|
| Size: 2223 <b>sqft</b> | Price per sq.ft: 44,337 |                                       |             |                    |
| Tower H-1              | Unit Type: 2B-5         | Payment Plan                          | Unit Price: | 98,545,000         |
| Milestone #            | Quarter                 | Description                           | Payment %   | Installment Amount |
| 1                      | Start                   | Down Payment                          | 40.00%      | 39,418,000         |
| 2                      | 25-May-23               | Completion of 7th Floor Slab          | 5.00%       | 4,927,250          |
| 3                      | 25-Aug-23               | Completion of 11th Floor Slab         | 5.00%       | 4,927,250          |
| 4                      | 25-Nov-23               | Start of Finishing Works              | 5.00%       | 4,927,250          |
| 5                      | 25-Feb-24               | Completion of 18 Floor Slab           | 5.00%       | 4,927,250          |
| 6                      | 25-May-24               | Completion of 22nd Floor Slab         | 5.00%       | 4,927,250          |
| 7                      | 25-Aug-24               | Completion of 26th Floor Slab         | 5.00%       | 4,927,250          |
| 8                      | 25-Nov-24               | Completion of Roof Slab               | 5.00%       | 4,927,250          |
| 9                      | 25-Feb-25               | Completion of Façade Work             | 5.00%       | 4,927,250          |
| 10                     | 25-May-25               | Testing and Commissioning of Building | 5.00%       | 4,927,250          |
| 11                     | 25-Aug-25               | Hand Over / Possession                | 15.00%      | 14,781,750         |
|                        |                         |                                       | 100%        | 98,545,000         |