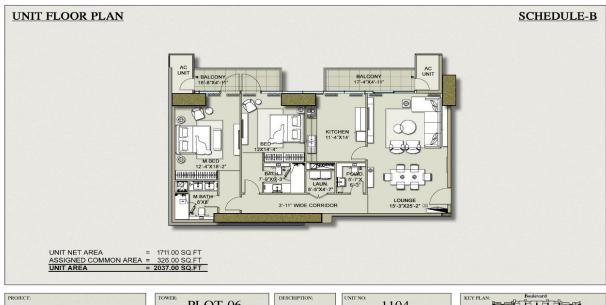

**UNIT AND PRICES ARE SUBJECT TO AVAILABILITY** 

| Date:           | VIEW: Partial Sea | Client Name:                          | Floor: 29   | Price Per Sqft: 35,676 |
|-----------------|-------------------|---------------------------------------|-------------|------------------------|
| Size: 3313 SQFT | Unit: 2902        |                                       |             |                        |
| Tower H-1       | Unit Type: 3B-5   | Payment Plan                          | Unit Price: | 118,197,000            |
| Milestone #     | Quarter           | Description                           | Payment %   | Installment Amount     |
| 1               | Start             | Down Payment                          | 35.00%      | 41,368,950             |
| 2               | 25-Feb-23         | Completion of 3rd Floor Slab          | 5.00%       | 5,909,850              |
| 3               | 25-May-23         | Completion of 7th Floor Slab          | 5.00%       | 5,909,850              |
| 4               | 25-Aug-23         | Completion of 11th Floor Slab         | 5.00%       | 5,909,850              |
| 5               | 25-Nov-23         | Start of Finishing Works              | 5.00%       | 5,909,850              |
| 6               | 25-Feb-24         | Completion of 18 Floor Slab           | 5.00%       | 5,909,850              |
| 7               | 25-May-24         | Completion of 22nd Floor Slab         | 5.00%       | 5,909,850              |
| 8               | 25-Aug-24         | Completion of 26th Floor Slab         | 5.00%       | 5,909,850              |
| 9               | 25-Nov-24         | Completion of Roof Slab               | 5.00%       | 5,909,850              |
| 10              | 25-Feb-25         | Completion of Façade Work             | 5.00%       | 5,909,850              |
| 11              | 25-May-25         | Testing and Commissioning of Building | 5.00%       | 5,909,850              |
| 12              | 25-Aug-25         | Hand Over / Possession                | 15.00%      | 17,729,550             |
|                 |                   | Completion August 2025                | 100%        | 118,197,000            |