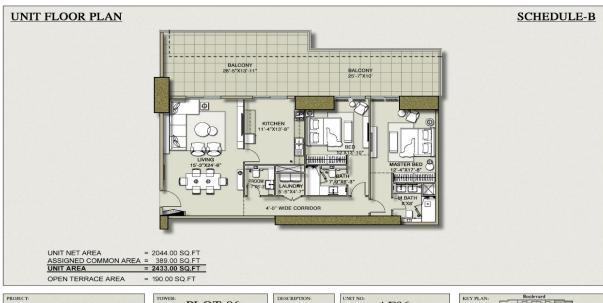

This Price is valid for 24 hrs. subject to availability

| Date:           | VIEW: Partial Sea | Client Name:                          | Floor: 29   | Price Per Sqft: 35,676 |
|-----------------|-------------------|---------------------------------------|-------------|------------------------|
| Size: 4375 SQFT | Unit: 2903        |                                       |             |                        |
| Tower H-1       | Unit Type: 4B-2   | Payment Plan                          | Unit Price: | 156,083,000            |
| Milestone #     | Quarter           | Description                           | Payment %   | Installment Amount     |
| 1               | Start             | Down Payment                          | 35.00%      | 54,629,050             |
| 2               | 25-Feb-23         | Completion of 3rd Floor Slab          | 5.00%       | 7,804,150              |
| 3               | 25-May-23         | Completion of 7th Floor Slab          | 5.00%       | 7,804,150              |
| 4               | 25-Aug-23         | Completion of 11th Floor Slab         | 5.00%       | 7,804,150              |
| 5               | 25-Nov-23         | Start of Finishing Works              | 5.00%       | 7,804,150              |
| 6               | 25-Feb-24         | Completion of 18 Floor Slab           | 5.00%       | 7,804,150              |
| 7               | 25-May-24         | Completion of 22nd Floor Slab         | 5.00%       | 7,804,150              |
| 8               | 25-Aug-24         | Completion of 26th Floor Slab         | 5.00%       | 7,804,150              |
| 9               | 25-Nov-24         | Completion of Roof Slab               | 5.00%       | 7,804,150              |
| 10              | 25-Feb-25         | Completion of Façade Work             | 5.00%       | 7,804,150              |
| 11              | 25-May-25         | Testing and Commissioning of Building | 5.00%       | 7,804,150              |
| 12              | 25-Aug-25         | Hand Over / Possession                | 15.00%      | 23,412,450             |
|                 |                   | Completion August 2025                | 100%        | 156,083,000            |